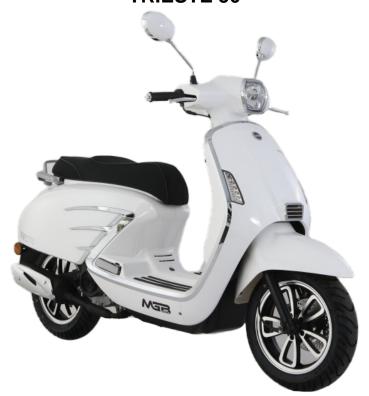

WHITE

## **TRIESTE 50**





GREY

## **ENGINE**

Single

DISPLACEMENT

49.5cc

**RATED OUTPUT** 

MAX. TORQUE

2.8/6500

**COOLING SYSTEM** 

LENGTH / WIDTH / HEIGHT

1890 / 665 / 1145

**SEAT HEIGHT** 

**GEARBOX** 

Automatic

**TANK CAPACITY** 

6 LT

## HP Finance Example 10.90% APR Representative

| Monthly Payments:       | £78.76    |
|-------------------------|-----------|
| Customer Deposit:       | £299.00   |
| Dealer Contribution:    | £0.00     |
| APR:                    | 10.90%    |
| Fixed Rate Of Interest: | 5.40%     |
| Total Price:            | £1999     |
| Amount Of Credit:       | £1700     |
| Terms:                  | 24 months |
| Total Amount Payable:   | £1890.24  |
|                         |           |

Rates available from [APR] APR; [APR] APR Representative. Finance is provided b